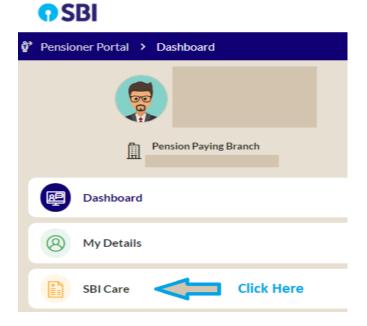

3. Option "**SBI Care**" will be available to Pensioners on the landing page (Home Page after logging in).