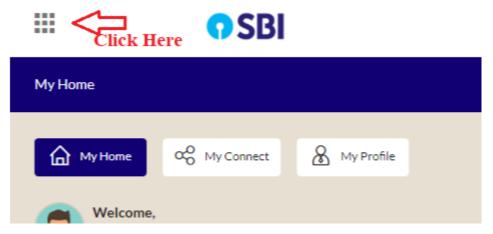

# Procedure for Online Enrolment/ Renewal for SBI Health Assist Policy (Policy B) for 2025-26

- 1. Login into new HRMS portal by using your HRMS ID and Password. In case of any queries regarding the same please connect with CM-HR at respective AO or PPG Department at LHO.
- 2. In case of retiring staff employees who can apply 15 days prior to date of retirement, "Healthcare Services" option can be accessed through Nine Dots option provided on the top left side of the screen, as shown in the following image: