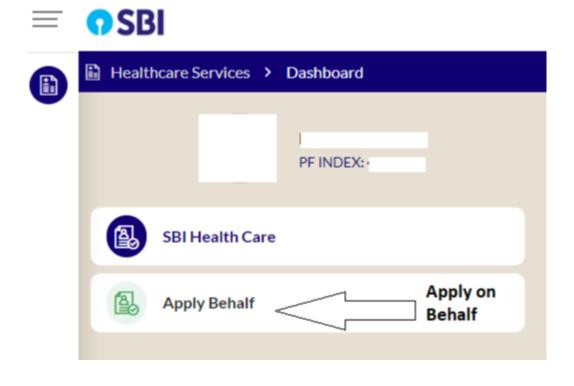

r registered mobile number.
- 16. Once OTP is provided successfully the premium Payment will be processed and the details will be reflected on the left-hand side of the window in green colour. Email/SMS will be triggered upon completion of the process.
- 17. For Printing/Viewing the application form, please click on the "View Status" button.

Procedure for Online Enrolment / Renewal for SBI Health Assist Policy (Policy B) for 2025-26 (Using "Apply on Behalf of the Applicant" functionality in HRMS Portal)

- 1. Login into new HRMS portal by using your HRMS ID and Password.
- 2. Go to the "Nine Dots" menu on top left corner navigation and search for "Health Care Services". Click on the HealthCare Services Menu.



3. Now click on the "Apply Behalf" Menu on the left-hand side of the window.



# **Annexure III Cont...**

- 4. Search the retiree by his PF ID in the Search box, if the retiree PF ID is available in the system then the **SBI Health Assist Policy (Policy B)** tab will get opened.
- 5. Click on the "Apply" button in the SBI Health Assist Policy (Policy B) tab.
- 6. After submitting the request by Branch official OTP will be generated for payment to Pensioner's registered mobile number. On submitting the OTP, enrolment process will be completed.
- 7. Rest of the process as mentioned in the Annexure  $\mathbf{II}$  is to be followed.

# ESCALATION MATRIX / HELPLINE FOR POLICY YEAR 2025-26 FOR SBI HEALTH CARE & SBI HEALTH ASSIST POLICY

- In order to facilitate hassle free access to all information related to SBI Retirees Group Mediclaim Policies, the information is av