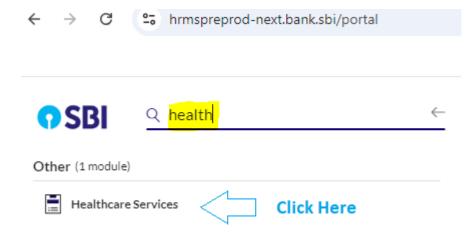

Procedure for Online Enrolment / Renewal for SBI Health Assist Policy (Policy B) for 2025-26 (Using "Apply on Behalf of the Applicant" functionality in HRMS Portal)

- 1. Login into new HRMS portal by using your HRMS ID and Password.
- 2. Go to the "Nine Dots" menu on top left corner navigation and search for "Health Care Services". Click on the HealthCare Services Menu.